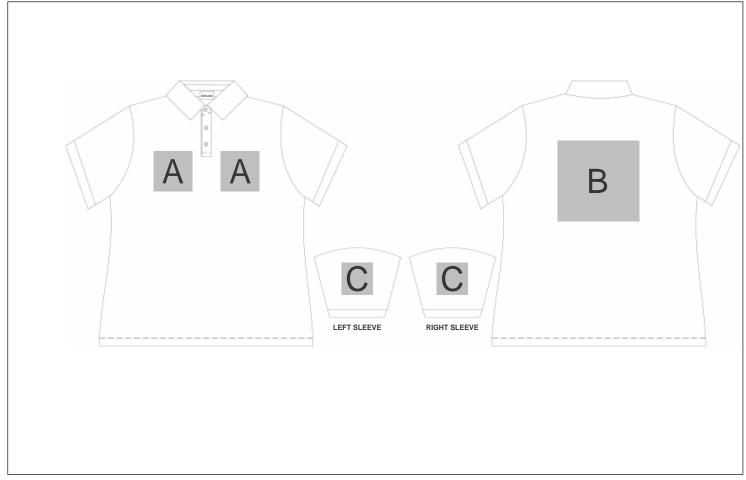

## Need to know:

- Includes 1-Position Digital Transfer Clothing A6
- DTC Inclusive Parameters: Left/Right Chest = 100mm x 100mm

## **Branding Options:**

| Position | Branding Method (Branding Code)       | No. of Colours | Dimension               |
|----------|---------------------------------------|----------------|-------------------------|
| А        | Embroidery (EMB-A)                    | N/A            | 100mm wide x 100mm high |
| А        | Screen Print (SA)                     | 1 Colour       | 100mm wide x 100mm high |
| А        | Digital Transfer Clothing A6 (DTC-A6) | Full Colour    | 100mm wide x 100mm high |
| А        | Silicone (STP-A)                      | N/A            | 30mm wide x 30mm high   |
| А        | Silicone (STP-B)                      | N/A            | 50mm wide x 50mm high   |
| А        | Silicone (STP-C)                      | N/A            | 80mm wide x 80mm high   |

| B   Embroidery (EMB-A)   N/A   200mm wide x 200mm high |
|--------------------------------------------------------|
|--------------------------------------------------------|

| В | Screen Print (SA)                     | 1 Colour    | 260mm wide x 200mm high |  |  |  |
|---|---------------------------------------|-------------|-------------------------|--|--|--|
| В | Digital Transfer Clothing A6 (DTC-A6) | Full Colour | 148mm wide x 105mm high |  |  |  |
| В | Digital Transfer Clothing A5 (DTC-A5) | Full Colour | 210mm wide x 148mm high |  |  |  |
| В | Silicone (STP-A)                      | N/A         | 30mm wide x 30mm high   |  |  |  |
| В | Silicone (STP-B)                      | N/A         | 50mm wide x 50mm high   |  |  |  |
| В | Silicone (STP-C)                      | N/A         | 80mm wide x 80mm high   |  |  |  |
| В | 0                                     | N/A         | 120mm wide x 40mm high  |  |  |  |
|   |                                       |             |                         |  |  |  |
| С | Embroidery (EMB-A)                    | N/A         | 80mm wide x 60mm high   |  |  |  |
| С | Screen Print (SA)                     | N/A         | 60mm wide x 60mm high   |  |  |  |
| С | Digital Transfer Clothing A6 (DTC-A6) | Full Colour | 80mm wide x 80mm high   |  |  |  |
| С | Silicone (STP-A)                      | N/A         | 30mm wide x 30mm high   |  |  |  |
| С | Silicone (STP-B)                      | N/A         | 50mm wide x 50mm high   |  |  |  |